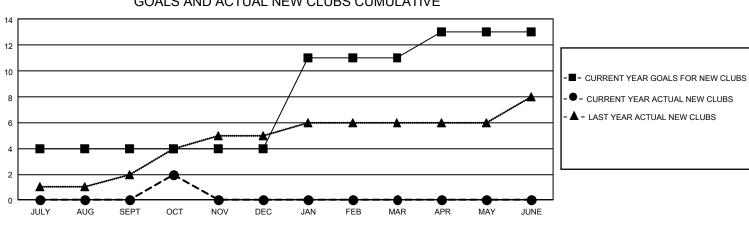

## GAT MONTHLY MEMBERSHIP PROGRESS REPORT Results as of: 10/31/2023

GMT Constitutional Area 5 - C, Group A

REPORT DOES NOT INCLUDE CLUBS IN UNDISTRICTED AREAS.

| Clubs                 |               |           |               | Members               |                          |                         |                                                    |
|-----------------------|---------------|-----------|---------------|-----------------------|--------------------------|-------------------------|----------------------------------------------------|
| RESULTS FOR 2023-2024 |               |           |               | RESULTS FOR 2023-2024 |                          |                         |                                                    |
| QUARTER               | NEW CLUB GOAL | NEW CLUBS | DROPPED CLUBS | QUARTER               | EMBER GROWTH NET<br>GOAL | MEMBER GROWTH<br>ACTUAL | DROPPED MEMBERS<br>ACTUAL (including<br>transfers) |
| JULY/AUG/SEPT         | 12            | 0         | 2             | JULY/AUG/SEP1         | т 80                     | 1,979                   | 154                                                |
| OCT/NOV/DEC           | 0             | 2         | 0             | OCT/NOV/DEC           | 90                       | 335                     | 29                                                 |
| JAN/FEB/MAR           | 21            | 0         | 0             | JAN/FEB/MAR           | 90                       | 0                       | 0                                                  |
| APR/MAY/JUNE          | 6             | 0         | 0             | APR/MAY/JUNE          | 90                       | 0                       | 0                                                  |