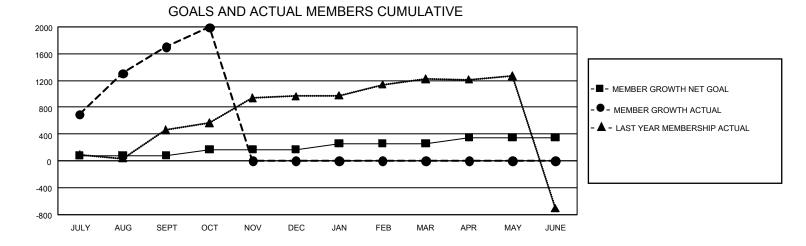

## GAT MONTHLY MEMBERSHIP PROGRESS REPORT Results as of: 10/31/2023

GMT Constitutional Area 5 - C, Group A

REPORT DOES NOT INCLUDE CLUBS IN UNDISTRICTED AREAS.

| Clubs                 |               |           |               | Members               |                          |                         |                                                    |
|-----------------------|---------------|-----------|---------------|-----------------------|--------------------------|-------------------------|----------------------------------------------------|
| RESULTS FOR 2023-2024 |               |           |               | RESULTS FOR 2023-2024 |                          |                         |                                                    |
| QUARTER               | NEW CLUB GOAL | NEW CLUBS | DROPPED CLUBS | QUARTER               | EMBER GROWTH NET<br>GOAL | MEMBER GROWTH<br>ACTUAL | DROPPED MEMBERS<br>ACTUAL (including<br>transfers) |
| JULY/AUG/SEPT         | 12            | 0         | 2             | JULY/AUG/SEP1         | т 80                     | 1,979                   | 154                                                |
| OCT/NOV/DEC           | 0             | 2         | 0             | OCT/NOV/DEC           | 90                       | 335                     | 29                                                 |
| JAN/FEB/MAR           | 21            | 0         | 0             | JAN/FEB/MAR           | 90                       | 0                       | 0                                                  |
| APR/MAY/JUNE          | 6             | 0         | 0             | APR/MAY/JUNE          | 90                       | 0                       | 0                                                  |